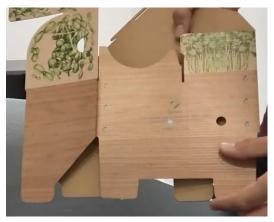

#### Top right side

7 – Pre-fold creases

10 – Place large flap over the small flaps

8 – Keep folding until you create a quarter circle

11 – Make sure to overlap and lock in the rear

9 – Fold side flaps

12 – Push in the quarter circle