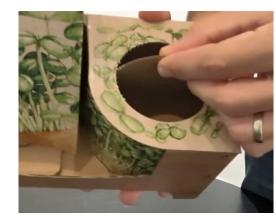

#### Top left side

13 – Pre-fold left side flaps

14 – Push in flap towards the rear

15 – Pass rear wall and lock towards

16 – Lock tab into side slot

17 – Push in top right pen holder lid from the finger hole

18 – Pull out detached lid