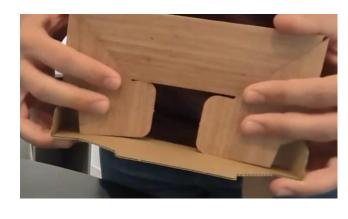

#### **Bottom**

1 – Unfolded

4 – Continue with 2 L-shaped flaps

2 – Fold to rectangular shape

5 – Fold the remaining flap, locking the bottom

3 – Fold bottom 1-2-3 lock: Start with U-shaped flap

6 – Bottom is locked