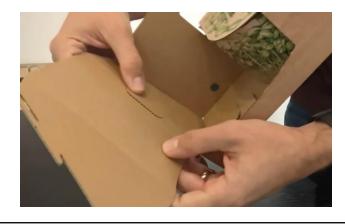

#### **Bottom**

1 – Unfolded

4 – Continue with 2 L-shaped flaps

2 – Fold to rectangular shape

5 – Fold the remaining flap, locking the bottom

3 – Fold bottom 1-2-3 lock: Start with U-shaped flap

6 – Bottom is locked