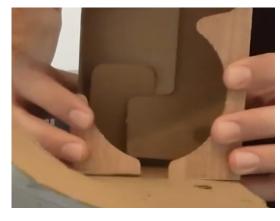

#### Top right side

7 – Pre-fold creases

10 – Place large flap over the small flaps

8 – Keep folding until you create a quarter circle

11 – Make sure to overlap and lock in the rear

9 – Fold side flaps

12 – Push in the quarter circle