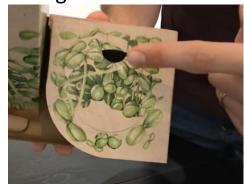

#### Top left side

13 – Pre-fold left side flaps

14 – Push in flap towards the rear

15 – Pass rear wall and lock towards

16 – Lock tab into side slot

17 – Push in top right pen holder lid from the finger hole

18 – Pull out detached lid