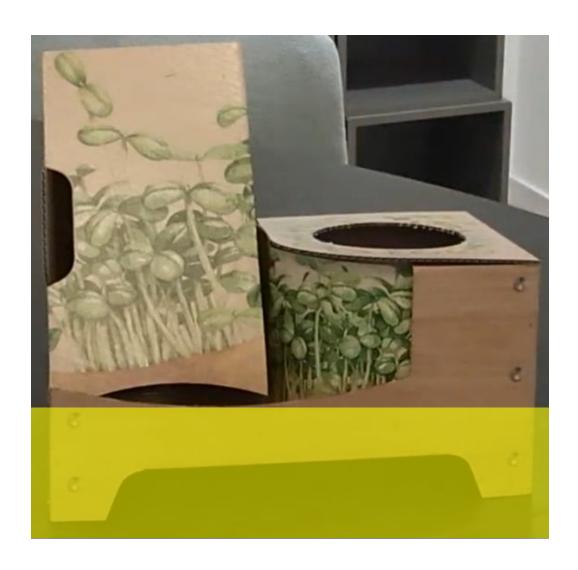

#### Top left side

13 – Pre-fold left side flaps

14 – Push in flap towards the rear

15 – Pass rear wall and lock towards

16 – Lock tab into side slot

17 – Push in top right pen holder lid from the finger hole

18 – Pull out detached lid