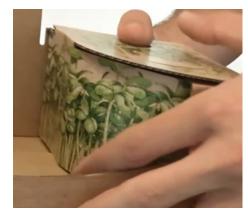

#### Top left side

13 – Pre-fold left side flaps

14 – Push in flap towards the rear

15 – Pass rear wall and lock towards

16 – Lock tab into side slot

17 – Push in top right pen holder lid from the finger hole