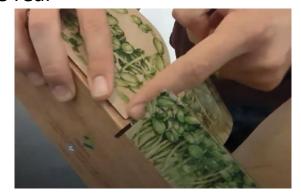

#### Top left side

13 – Pre-fold left side flaps

14 – Push in flap towards the rear

15 – Pass rear wall and lock towards

16 – Lock tab into side slot

17 – Push in top right pen holder lid from the finger hole

18 – Pull out detached lid