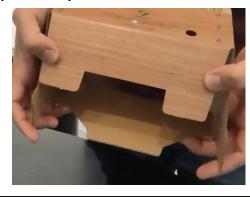

#### **Bottom**

1 – Unfolded

4 – Continue with 2 L-shaped flaps

2 – Fold to rectangular shape

5 – Fold the remaining flap, locking the bottom

3 – Fold bottom 1-2-3 lock: Start with U-shaped flap

6 – Bottom is locked