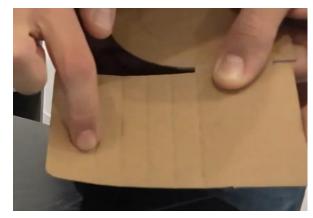

#### **Bottom**

1 – Unfolded

4 – Continue with 2 L-shaped flaps

2 – Fold to rectangular shape

5 – Fold the remaining flap, locking the bottom

3 – Fold bottom 1-2-3 lock: Start with U-shaped flap

6 – Bottom is locked