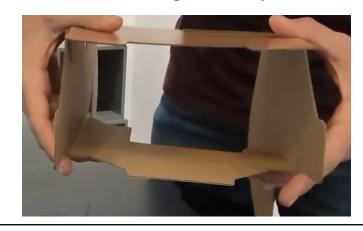

#### Top right side

7 – Pre-fold creases

10 – Place large flap over the small flaps

8 – Keep folding until you create a quarter circle

11 – Make sure to overlap and lock in the rear

9 – Fold side flaps

12 – Push in the quarter circle