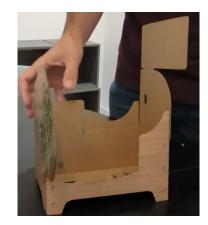

#### Top left side

13 – Pre-fold left side flaps

14 – Push in flap towards the rear

15 – Pass rear wall and lock towards

16 – Lock tab into side slot

17 – Push in top right pen holder lid from the finger hole

18 – Pull out detached lid